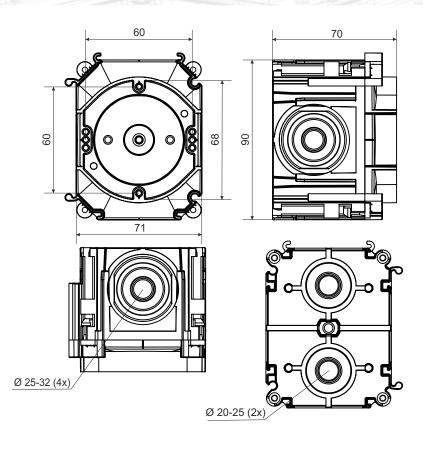

sealed connection of the lid to the box

pipe inlets fitted with a sealing membrane to prevent the concrete penetration

inlets for pipes Ø 16, 20, 25, 32

possibility of fixed box connection to 71 mm and 90 mm spacing