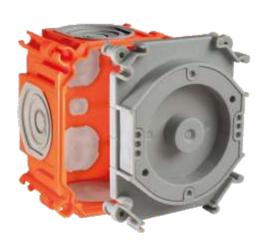

product description:

device box for cast concrete - installation depth 70mm

lid of the box suitable for inserting the SB-M1 adhesion magnet for fixing the box to the metal formwork

possibility of fixing the box lid with nails or screws on wooden formwork

sealed connection of the lid to the box

pipe inlets fitted with a sealing membrane to prevent the concrete penetration

inlets for pipes Ø 16, 20, 25, 32

possibility of fixed box connection to 71 mm and 90 mm spacing

possibility of fixing the box to the metal armature with SB-MK 1 mounting wings (not included in the package)

possibility of using the box for double-sided mounting - mutual fixation with steel rods Ø6 mm KBP-8 (not included)

material: PP (halogen-free)

colour: orange / grey

temperature resistance: -25 - +60 °C (short-term +90 °C)

hot loop test: 650 °C

fire reaction class of underlying: A1

weight: 58 g

meets the requirements of: ČSN EN IEC 60 670-1 ed.2