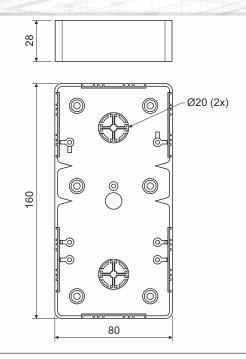

product description:

designed for distribution system with voltage 400 V and with maximum current 16 A intended for devices of Classic and Swing - ABB series allows installation of devices with greater mounting depth installation of two devices or and double-socket on the sides of the box are marked inlets for the trunknings to install on materials with fire classes E or F, use insulating pad

storage: ČSN 64 0090

LK 80X28 2R\_HB - 10 pcs boxes including device screws (for 2 devices in 1 box) packed in foil; 60 pcs boxes in cardboard

accessories: cover VLK 80/R; VLK 80/2R

thermo-isolating pad PI 80 2ZK