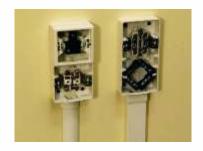

product description:

designed for distribution system with voltage 400 V and with maximum current 16 A intended for devices of Classic and Swing - ABB series allows installation of devices with greater mounting depth installation of two devices or and double-socket on the sides of the box are marked inlets for the trunknings to install on materials with fire classes E or F, use insulating pad