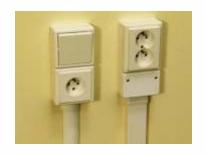

product description:

designed for distribution system with voltage 400 V and with maximum current 16 A intended for devices of Classic and Swing - ABB series allows installation of devices with greater mounting depth installation of two devices or and double-socket on the sides of the box are marked inlets for the trunknings to install on materials with fire classes E or F, use insulating pad