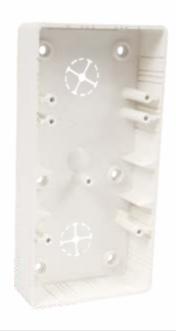

product description:

designed for distribution system with voltage 400 V and with maximum current 16 A intended for devices of Classic and Swing - ABB series allows installation of devices with greater mounting depth installation of two devices or and double-socket on the sides of the box are marked inlets for the trunknings to install on materials with fire classes E or F, use insulating pad